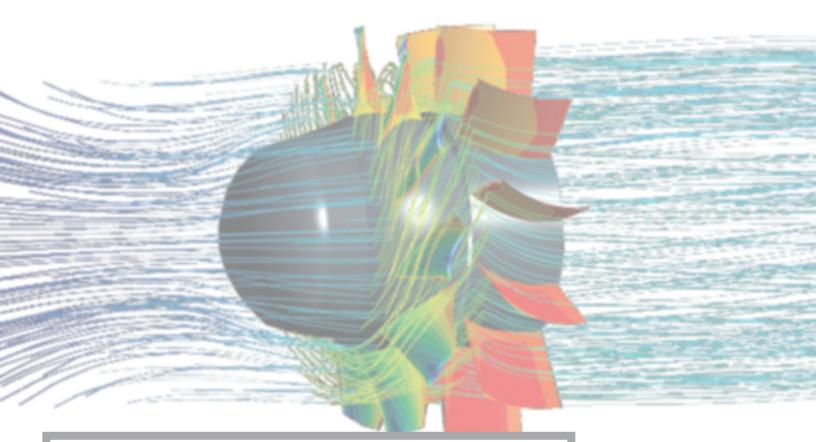

## Edison Fan

The Edison Fan runs the myriad of stock micro-control benefits as well as CLOSED LOOP PWM (pulse width modulation) SPEED CON-TROL. This enables the fan to maintain its PWM to RPM relationship regardless of the fan's operating static pressure or power supply voltage levels. This results in an intelligent fan that utilizes groundbreaking technology to be more efficient and effective.

**Edison Fan Closed Loop PWM Speed Control** 

Micro-Controlling speed allows the Edison fan to maintain optimum airflow and minimal power consumption, therefore producing maximum value from the fan.

Samples of the Edison Fan are available right now in<br/>the following sizes:92x38 FV120x38 FV172x51#09203BU003#12003BU003#12003BU003#17200BU003Call 800.580.6688 or email sales@jmcproducts.com