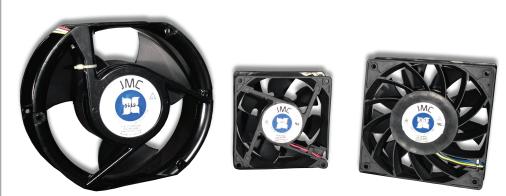

**Edison Fan Closed Loop PWM Speed Control** 

Micro-Controlling speed allows the Edison fan to maintain optimum airflow and minimal power consumption, therefore producing maximum value from the fan.

Samples of the Edison Fan are available right now in<br/>the following sizes:92x38 FV120x38 FV172x51#09203BU003#12003BU003#12003BU003#17200BU003Call 800.580.6688 or email sales@jmcproducts.com